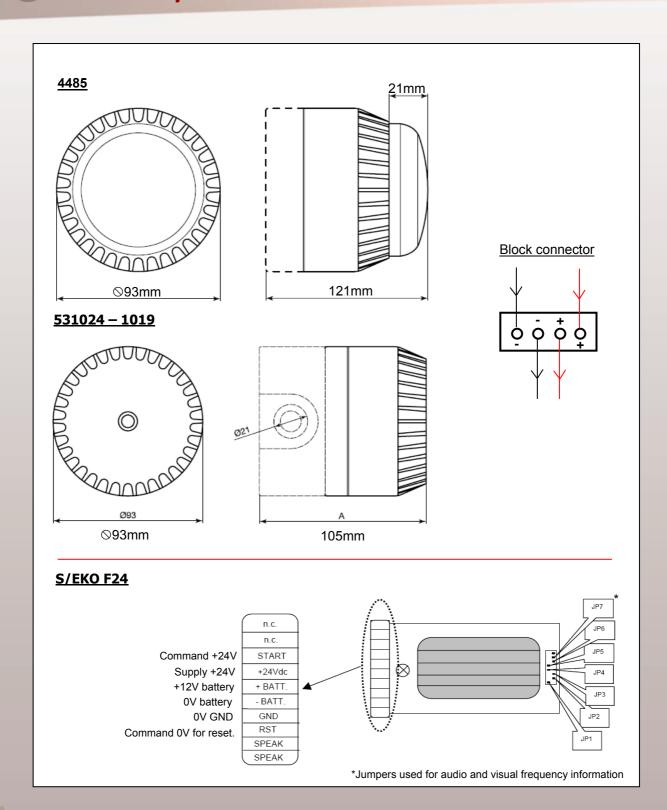

## 4485, 531024-1019, S/EKO F24

**4485:** Combined sounder and flash for outdoor use (red color, IP65, 101 db @ 1m, EN54-3 according to CPD

Providing an audio-visual warning, 4485 combines the features of an Electronic sounder with a fully integrated Xenon beacon. The result is an attractively designed unit suitable for installation in internal or external locations where a combination of high sound output and visual indication is required, such as elderly people's dwellings and areas with high ambient noise levels.

| Supply Voltage: 18 to 30Vdc(nominal 24Vdc) | Rated Current: 68mA           |
|--------------------------------------------|-------------------------------|
| Sound output at 1m: 101dB                  | Lamp: Xeno 0,7J               |
| Flashlight frequency: 60/min               | Material: Thermoplastic (red) |
| Dimensions: (h)121mm x (d) Ø 93mm          | Ip rating: 65                 |

**531024 – 1019:** Xenon outdoor beacon high luminosity with 360° angl, from 9Vdc to 60 Vcc, IP65.

531024-1019 have been designed to overcome the problems of high current pulses commonly associated with conventional xenon flash tube units. To eliminate the need for heavy duty power supplies and to prevent fuses failing. 531024-1019 is base compatible with 4485 sounder and is suitable for internal or external use. 531024-1019 has been designed to complement other products in the range both technically and aesthetically. To provide a high output audio visual unit. The beacon have a built in terminal block for ease of installation. Its lens colour is red.

| Supply Voltage: 20 to 30Vdc (nominal 24Vdc) | Rated current: 45mA                   |
|---------------------------------------------|---------------------------------------|
| Flashlight frequency: 60/min                | <b>Lamp</b> : 0,65 J Xeno             |
| Material: Thermoplastic (red)               | Dimensions: (h)105mm x (d) Ø 93mm     |
| Ip rating: IP65                             | Operating temperature: -20°C to +55°C |

**S/EKO F24:** Self powered outdoor sounder with flash, IP34, 24Vdc. Multi-tone piezoelectric sounder with high acoustic power and high-visibility Xeno flashlight. Its classic and functional aesthetics is suitable for residential, commercial and industrial environments. Available in red for fire systems.

| Supply Voltage: +24 Vdc           | Rated current: 4mA                            |
|-----------------------------------|-----------------------------------------------|
| Frequency: 1300 – 2700 Hz         | Sound output at 3m: 101dB                     |
| Battery capacity: 12V, 2.3Ah max. | <b>Dimensions:</b> 200 x 200 x 70 (H x L x D) |
| Weight: 2800g                     | Operating temperature: -25°C to +55°C         |
| IP rating: IP34                   |                                               |